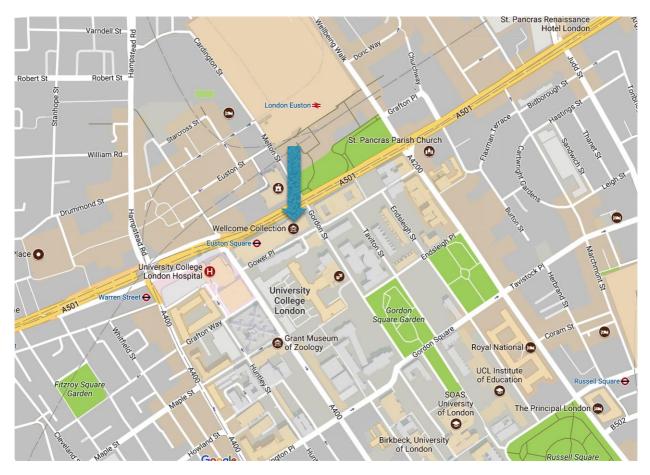

## THE INVESTOR FORUM

Address: The Investor Forum

5<sup>th</sup> Floor, 183 Euston Road, London, NW1 2BE

**By Tube:** London Euston, Euston Square, Warren Street.

By Train: London Euston.

**By Taxi:** The drop off point is outside the main entrance of the Wellcome Collection building.

**By Bus:** The following buses pass near Wellcome Collection:

10, 18, 24, 27, 29, 30, 59, 68, 73, 88, 91, 134, 168, 205, 253, 390.

Directions to our office: Enter the Wellcome Collection building, go straight up the stairs and head towards the lifts. Take the lift to the 5th floor, turn left and press the buzzer on the right hand side of the door.